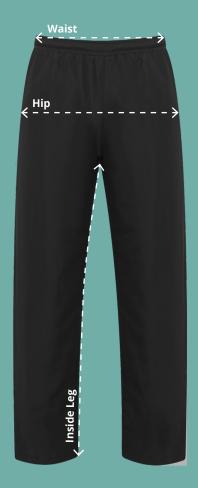

### Waist (At top of waistband)

Measure from one end of the waistband to the other with the garment laid down flat.

### Hip (At 15cm below top of waistband)

Measure across the width of the garment at 15cm down from the waistband with the garment laid down flat.

#### **Inside Leg**

Measure from the crotch point to the hemline at the inside leg.

Plain Tracksuit Bottoms Code: AAAA112119 (3BP)

| Plain Tracksuit Bottoms |        |        |        |        |        |        |        |        |        |        |        |        |
|-------------------------|--------|--------|--------|--------|--------|--------|--------|--------|--------|--------|--------|--------|
| To fit waist (Inches)   | 18/20" | 20/22" | 22/24" | 24/26" | 26/28" | 28/30" | 30/32" | 32/34" | 34/36" | 38/40" | 42/44" | 46/48" |
| Waist (cm)*             | 24     | 25.5   | 26.5   | 28     | 29.5   | 31.5   | 33.5   | 36.5   | 39.5   | 44     | 48     | 52     |
| Hip (cm)*               | 41     | 43     | 45     | 48     | 51     | 54     | 57     | 60     | 63     | 67     | 70     | 74     |
| Inside Leg (cm)*        | 39     | 45     | 51     | 57.5   | 63     | 68     | 73     | 77.5   | 81     | 84.5   | 87     | 89     |